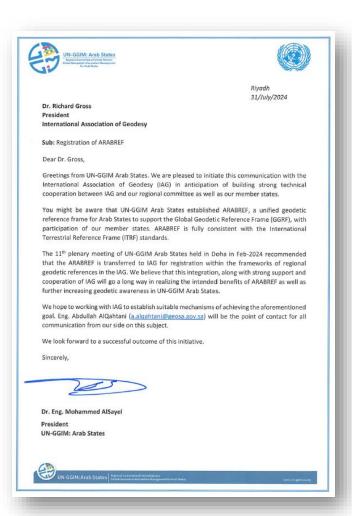

# **Geodetic Reference Frame Working Group** | Current Status of ARABREF

 Coordination with the Secretariat of the Arab Committee to send a letter to the International Association of Geodesy (IAG) following the recommendation of the Arab Committee's eleventh plenary meeting in Doha (February 2024) regarding the transfer of the ARABREF project to the IAG.

Official letter to the IAG was sent by the Chair of UNGGIM: AS.

2024, July